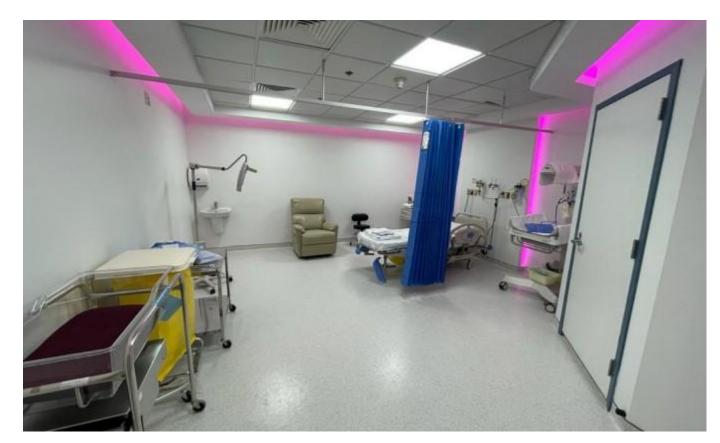

#### **RIYADH CARE HOSPITAL**

Renovation L&D and Emergency department at Riyadh Care Hospital

Scope of Work: Fit out work - Steel structure work - MEP work - Maintenance