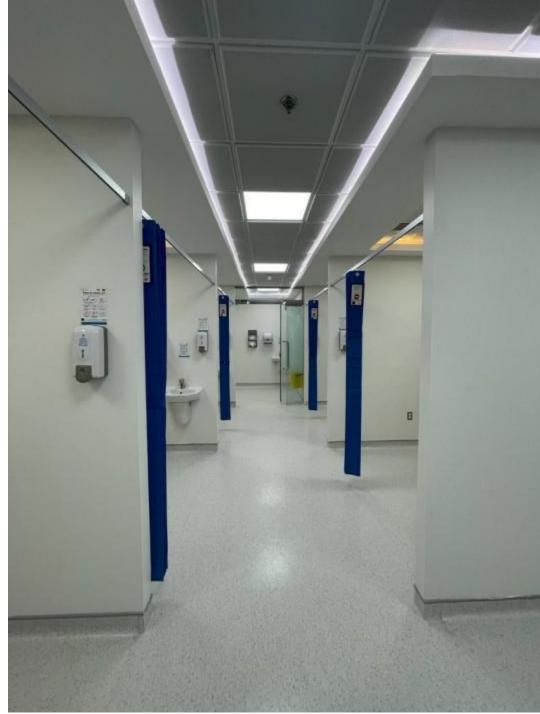

#### **RIYADH CARE HOSPITAL**

Renovation L&D and Emergency department at Riyadh Care Hospital

Scope of Work: Fit out work - Steel structure work - MEP work - Maintenance