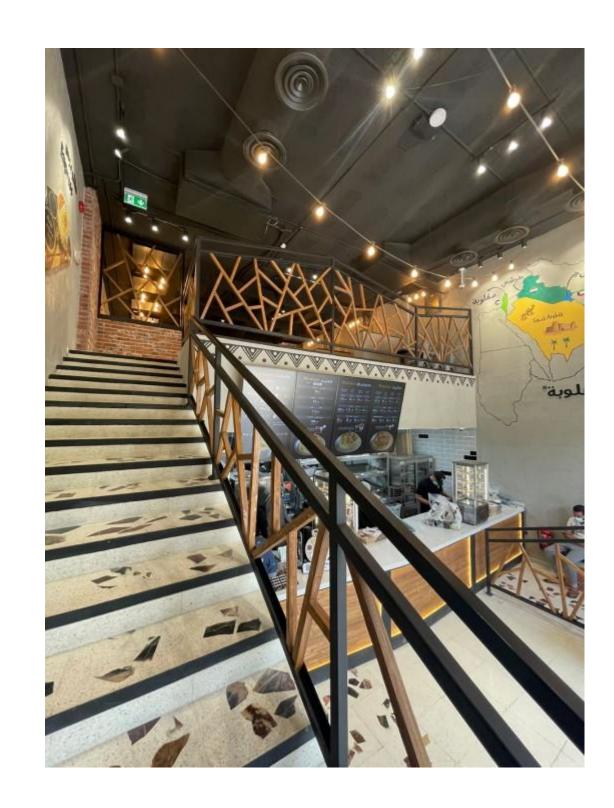

#### MAQLUBA 5, AL SULAYMANIYAH BRANCH

Design and implement the restaurant starting from the construction of the ceiling from the metal structure to the final finishes

Scope of Work: Fit out work- Steel Structural -MEP work

#### MAQLUBA6, AL YASMIN BRANCH

Design and implement the restaurant starting from the construction of the ceiling from the metal structure to the final finishes

Scope of Work: Fit out work- Steel Structural -MEP work