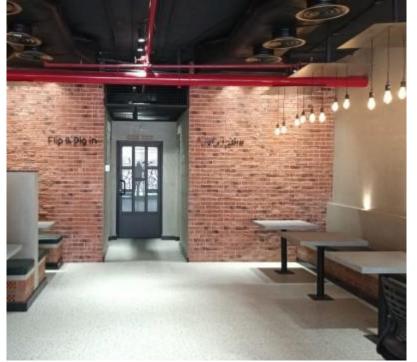

#### MAQLUBA 5, AL SULAYMANIYAH BRANCH

Design and implement the restaurant starting from the construction of the ceiling from the metal structure to the final finishes

Scope of Work: Fit out work- Steel Structural -MEP work

#### MAQLUBA6, AL YASMIN BRANCH

Design and implement the restaurant starting from the construction of the ceiling from the metal structure to the final finishes

Scope of Work: Fit out work- Steel Structural -MEP work