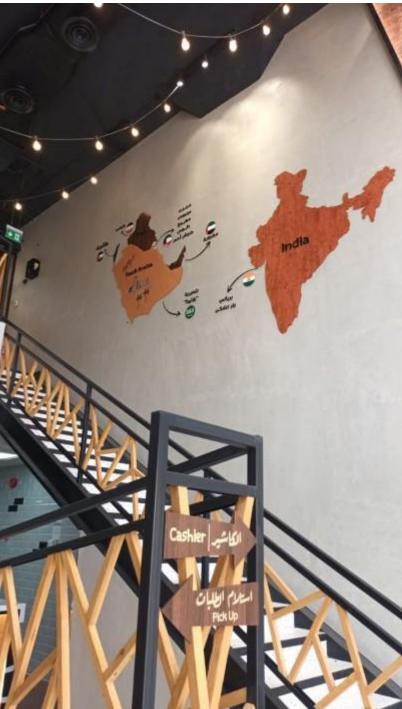

#### MAQLUBA 5, AL SULAYMANIYAH BRANCH

Design and implement the restaurant starting from the construction of the ceiling from the metal structure to the final finishes

Scope of Work: Fit out work- Steel Structural -MEP work

#### MAQLUBA6, AL YASMIN BRANCH

Design and implement the restaurant starting from the construction of the ceiling from the metal structure to the final finishes

Scope of Work: Fit out work- Steel Structural -MEP work