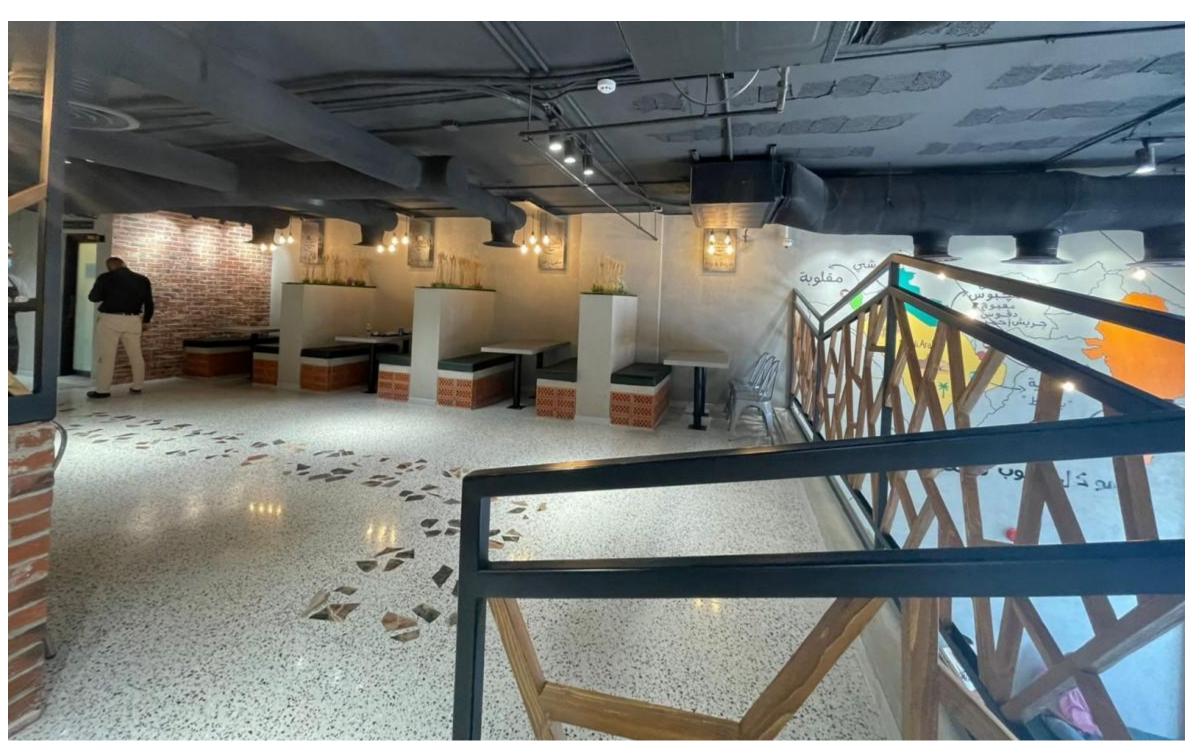

#### MAQLUBA 5, AL SULAYMANIYAH BRANCH

Design and implement the restaurant starting from the construction of the ceiling from the metal structure to the final finishes

Scope of Work: Fit out work- Steel Structural -MEP work

#### MAQLUBA6, AL YASMIN BRANCH

Design and implement the restaurant starting from the construction of the ceiling from the metal structure to the final finishes

Scope of Work: Fit out work- Steel Structural -MEP work