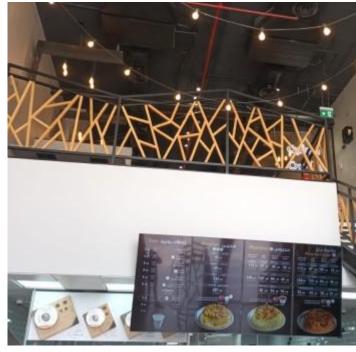

#### MAQLUBA 5, AL SULAYMANIYAH BRANCH

Design and implement the restaurant starting from the construction of the ceiling from the metal structure to the final finishes

Scope of Work: Fit out work- Steel Structural -MEP work

#### MAQLUBA6, AL YASMIN BRANCH

Design and implement the restaurant starting from the construction of the ceiling from the metal structure to the final finishes

Scope of Work: Fit out work- Steel Structural -MEP work